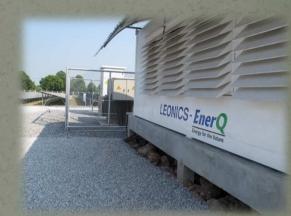

21/05/2012

- Our site is about 12.5 Hectres Located in Lopburi Thailand Earth coordinate is 15.4.55.40N and 100.59.22.02E
- Global Irradience 1820-1950 kWh/Sq.M
- Expected Solar Generating capacity of 5.32 Sunhours
   per day
- Top 5 of the least annual rainfall in the country
- No strong wind and altitude at 64 meters above sea level
- Only 2 hours from Bangkok via Highway. Good facility Internet, Telephone, water works ready