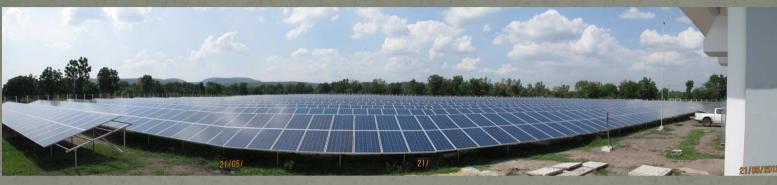

21/05/2012

- Our site is about 12.5 Hectres Located in Lopburi Thailand Earth coordinate is 15.4.55.40N and 100.59.22.02E
- Global Irradience 1820-1950 kWh/Sq.M
- Expected Solar Generating capacity of 5.32 Sunhours
   per day
- Top 5 of the least annual rainfall in the country
- No strong wind and altitude at 64 meters above sea level
- Only 2 hours from Bangkok via Highway. Good facility Internet, Telephone, water works ready

### Proven Reference & Result