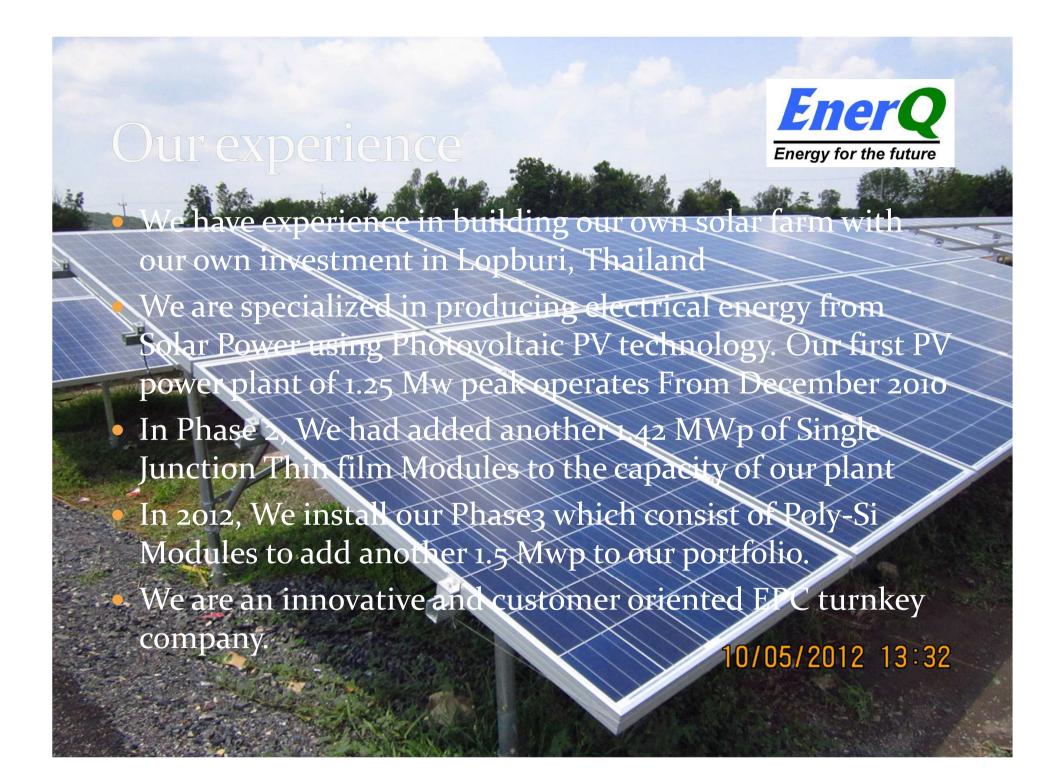

21/05/2012

- Our site is about 12.5 Hectres Located in Lopburi Thailand Earth coordinate is 15.4.55.40N and 100.59.22.02E
- Global Irradience 1820-1950 kWh/Sq.M
- Expected Solar Generating capacity of 5.32 Sunhours
   per day
- Top 5 of the least annual rainfall in the country
- No strong wind and altitude at 64 meters above sea level
- Only 2 hours from Bangkok via Highway. Good facility Internet, Telephone, water works ready