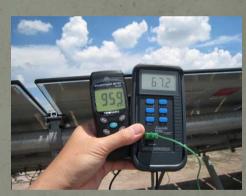

21/05/2012

- Our site is about 12.5 Hectres Located in Lopburi Thailand Earth coordinate is 15.4.55.40N and 100.59.22.02E
- Global Irradience 1820-1950 kWh/Sq.M
- Expected Solar Generating capacity of 5.32 Sunhours
   per day
- Top 5 of the least annual rainfall in the country
- No strong wind and altitude at 64 meters above sea level
- Only 2 hours from Bangkok via Highway. Good facility Internet, Telephone, water works ready